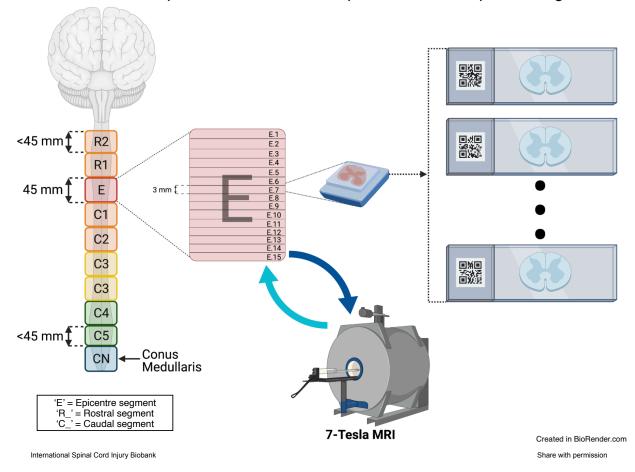

br>14      | C1<br>C2<br>C3<br>C4<br>C5<br>C6<br>C7       | 16      | R1<br>E<br>C1<br>C2<br>C3<br>C4<br>C5 | 14<br>16<br>15 | E<br>C1<br>C2<br>C3<br>C4<br>C5<br>C6<br>C7 | 15<br>17 |    | E  14    C1  16    C2                 |    | R1<br>E<br>C1<br>C2<br>C3<br>C4<br>C5<br>C6       | 14       | E<br>C1<br>C2<br>C3<br>C4<br>C5<br>C6 | 14<br>14<br>15 |

Numbers within coloured cells represent the # of blocks for a given segment of spinal cord. Refer to the ISCIB processing diagram on the next page for details.

### **CLINICAL INFORMATION FOR EACH COLLECTION IS AVAILABLE BY REQUEST.**

Please note that only tissue sections/slides may be requested from these FFPE blocks at this time.

International Spinal Cord Injury Biobank

ISCIB

### Sample workflow of ISCIB spinal cord tissue processing